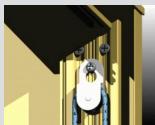

One sheet of glass counterbalances the weight of the other via a heavy duty ball bearing pulley (rated to 300kg) and high strength cord (rated to 300kg).

Key press lock standard on ClearVENT™ windows.

Two panes of glass slide silently past each other within aluminium guides which fit neatly into the perimeter frame.