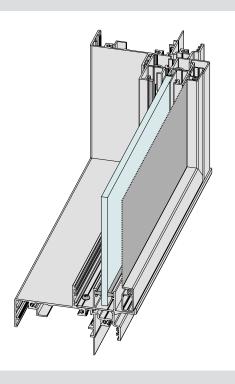

One sheet of glass counterbalances the weight of the other via a heavy duty ball bearing pulley (rated to 300kg) and high strength cord (rated to 300kg).

Key press lock standard on ClearVENT™ windows.

Two panes of glass slide silently past each other within aluminium guides which fit neatly into the perimeter frame.