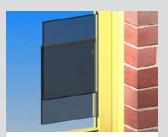

Flyscreen fits neatly into screen receptor channels leaving no unsightly recesses for spiders or dust. Screens are secured with custom nylon spring clips that stop the screens from rattling.