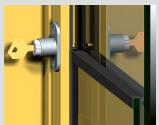

One sheet of glass counterbalances the weight of the other via a heavy duty ball bearing pulley (rated to 300kg) and high strength cord (rated to 300kg).

Key press lock standard on ClearVENT™ windows.

Two panes of glass slide silently past each other within aluminium guides which fit neatly into the perimeter frame.